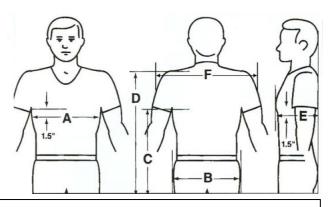

## All measurements must be taken in absolute straight lines, DO NOT follow the curvature of the body.

A – Width of chest – Width of seat at rib support. Have driver Stand with arms raised slightly, measure side to side 1 ½" below armpits.

B – Width of hips – Width of Seat – have driver sit on bench or floor. Use cinder blocks or similar on each side of hips at a comfortable but snug pressure. Measure between blocks. (Alt method: driver standing, measure widest point of hips)

C – Height of Armpit – Height of rib supports. With driver sitting measure from flat surface to armpit. Driver's shoulders should be completely level across back and back completely straight.

D - Height of shoulders - Height of shoulder harness opening. With driver sitting in same position as above, measure from flat surface to top of shoulder.

E - Chest depth - Length of rib supports. Driver standing with back against wall, measure from wall to front of chest 1 ½" below armpit. We will need driver's height and weight.

F – Width of shoulders, outside to outside, 2" down from Top of shoulder