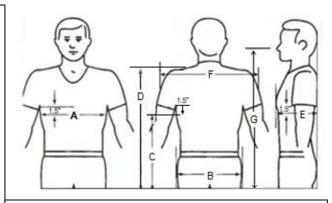

## All measurements must be taken in absolute <u>straight lines</u>, <u>DO NOT</u> follow the curvature of the body.

- A Width of chest –Have driver stand with arms raised slightly, measure side to side 1 ½" below armpits.
- B Width of hips have driver sit on bench or floor. Use cinder blocks or similar on each side of hips at a comfortable but snug pressure. Measure between blocks. (Alt method: driver standing, measure widest point of hips)
- C Height of Armpit With driver sitting measure from flat surface to 1 ½" below armpit. Driver's shoulders should be completely level across back and back completely straight.
- D Height of shoulders –With driver sitting in same position as above, measure from flat surface to top of shoulder.
- E Chest depth Length of rib supports. Driver standing with back against wall, measure from wall to front of chest 1  $\frac{1}{2}$ " below armpit.
- F Width of shoulders With Driver Standing measure outside to outside, 2" down from top of shoulders with arms relaxed at driver's sides.
- G Height of Cheek With Driver sitting, measure from flat surface to top of cheek (even with the tip of the nose when looking forward)